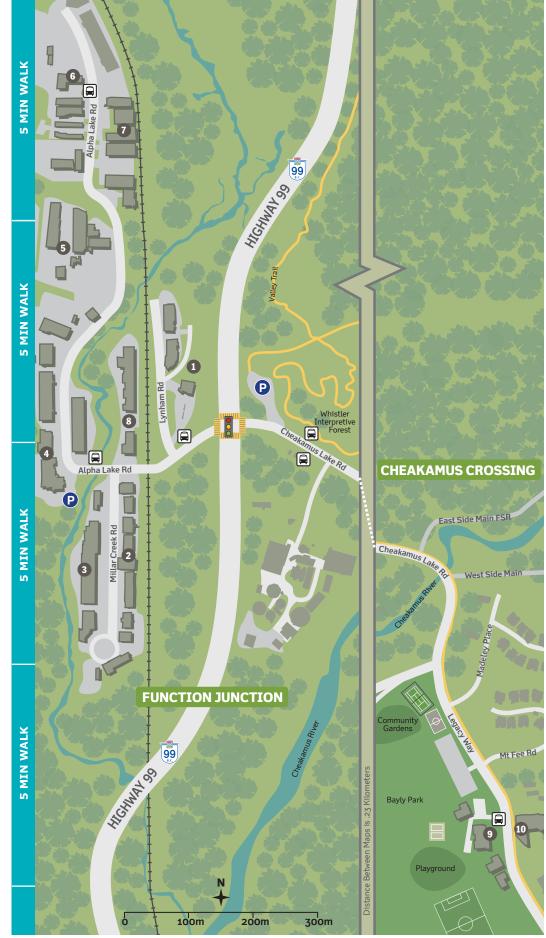

## **FUNCTION JUNCTION & CHEAKAMUS CROSSING**

# **MAP DIRECTORY**

## **Function Junction &**

- **Cheakamus Crossing** 4,5,6,7 Alpha Lake Rd Retail & Industrial
- **10** Athletes' Centre
  - 8 Home Plaza
  - 9 Hosteling International

  - Lynham Rd Retail
- 89 Pinnacle Ridge
- 102 Powderhorn
- 92 Snowcrest 108 Snowberry - The Villas
- 106 Snowbird
- 117 Snow Goose
- 101 Stoneridge
- 77 Fairmont Chateau Whistler
- 115 The Woods
- **94** The Woodrup Lodge

Nita Lake

WHISTLER CREEKSIDE

<To Whistler Village

11

### 2,3 Millar Creek Retail 1 Re-Use-It Centre/Recycling & Garbage **Blackcomb Benchlands 110** Alpine Greens 100 Arrowhead Pointe 81 Aspens 112 Blackcomb Greens 96 Cedar Creek 90 Cedar Hollow 91 Cedar Ridge 75 Club Intrawest 97 Coast Blackcomb Suites 104 Crystal Ridge 72 Fairmont Chateau Whistler Golf Club **105** Forest Trails 73 Four Seasons Residences Whistler 74 Four Seasons Resort Whistler 109 Fox Glove - The Villas 11 Gleneagles 80 Greystone Lodge 113 Horstman House 114 Lost Lake Lodge 76 Marquise 99 Mountain Star 98 Painted Cliff